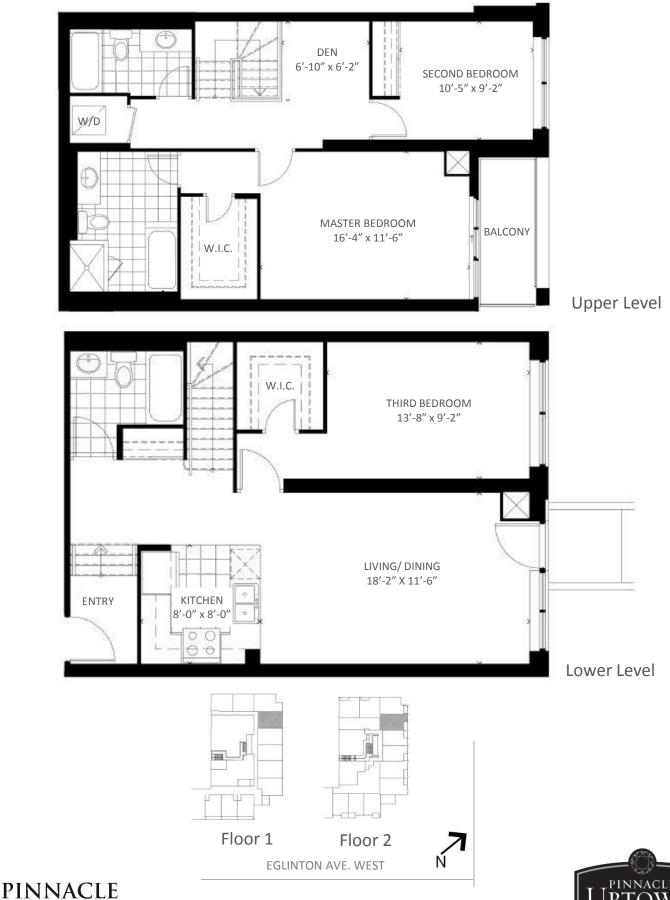

## **SUITE 104**

## 2 STOREY 3 BEDROOMS + DEN

| Lower Level Area:        | 727 Sq. Ft.   |
|--------------------------|---------------|
| Upper Level Area:        | 794 Sq. Ft.   |
| <b>Total Suite Area:</b> | 1,521 Sq. Ft. |
| Porch Area:              | 25 Sq. Ft.    |
| Balcony Area:            | 51 Sq. Ft.    |
| Total Outdoor Area:      | 76 Sq. Ft.    |

## **Total Area:**

1,597 Sq. Ft.

UPINNACLE UPTOWN MISSISSAUGA'S GRAND COMMUNITY

**INTERNATIONAL** PERFECTION • PERFORMANCE All areas and stated room dimensions are approximate. Sizes and specifications are subject to change without notice. Actual living area and balcony/terraces may vary from floor stated areas. E. & O.E.